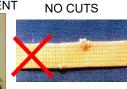

# Tata Steel Packaging Plus, Trostre Works, Llanelli Collection Plan

## Loading:

Monday - Friday 0600-1800hrs

#### **PPE Requirements:**









## Additional Information:











# Reporting/Arrival:



On arrival stop at weighbridge for tare weight ticket



Park vehicle outside warehouse



Report to drivers reception



When instructed drive forwards into loading bay

## Loading/Securing:

Stand in green area during loading



Minimum 12 securing points on

each side 24 Total



Well boards in good condition



Unacceptable well-board condition

Vehicle movement prevention



Minimum 12 Straps LC 2000 daN



LABEL PRESENT



NO KNOTS

Acceptable well-board condition.

**NOT WORN** 

## LOADS MUST BE SECURED IN THE LOADING BAY - PLEASE HAVE STRAPS READY BEFORE ENTERING THE BAY

#### STEEL COILS ON PALLETS









STEEL SHEETS IN BULKS