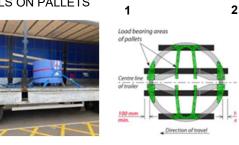

rostre Works, Llanelli Collection Plan

## Loading:

Monday - Friday 0600-1800hrs

#### **PPE Requirements:**









## Additional Information:











# Reporting/Arrival:



On arrival stop at weighbridge for tare weight ticket



Park vehicle outside warehouse



Report to drivers reception



When instructed drive forwards into loading bay

## Loading/Securing:

Stand in green area during loading



Minimum 12 securing points on

each side 24 Total



Well boards in good condition



Unacceptable well-board condition

Vehicle movement prevention



Minimum 12 Straps LC 2000 daN



LABEL PRESENT



NO KNOTS

Acceptable well-board condition.

**NOT WORN** 

## LOADS MUST BE SECURED IN THE LOADING BAY - PLEASE HAVE STRAPS READY BEFORE ENTERING THE BAY

#### STEEL COILS ON PALLETS









STEEL SHEETS IN BULKS