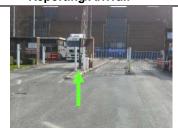

# Reporting/Arrival:

On arrival stop at weighbridge for tare weight ticket

Park vehicle outside warehouse

Report to drivers reception

When instructed drive forwards into loading bay