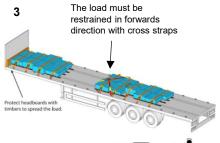

## Loading/Securing:

Stand in green area during loading

Minimum 12 securing points on

each side 24 Total

Well boards in good condition

Unacceptable well-board condition

Vehicle movement prevention

Minimum 12 Straps LC 2000 daN

## LOADS MUST BE SECURED IN THE LOADING BAY - PLEASE HAVE STRAPS READY BEFORE ENTERING THE BAY