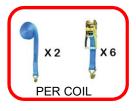

## Loading/Securing:

Stand in green area during loading

Minimum 12 securing points on

each side 24 Total

Well boards in good condition

Unacceptable well-board condition

Vehicle movement prevention

Minimum 12 Straps LC 2000 daN