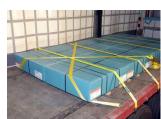

## Loading/Securing:

Stand in green area during loading

Minimum 12 securing points on

each side 24 Total

Well boards in good condition

Unacceptable well-board condition

Vehicle movement prevention

Minimum 12 Straps LC 2000 daN