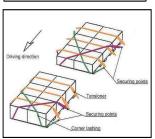

## Loading/Securing:

Stand in green area during loading

Minimum 12 securing points on

each side 24 Total

Well boards in good condition

Unacceptable well-board condition

Vehicle movement prevention

Minimum 12 Straps LC 2000 daN