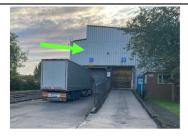

## Loading/Securing:

Stand in green area during loading

Minimum 12 securing points on

each side 24 Total

Well boards in good condition

Unacceptable well-board condition

Vehicle movement prevention

Minimum 12 Straps LC 2000 daN

## LOADS MUST BE SECURED IN THE LOADING BAY - PLEASE HAVE STRAPS READY BEFORE ENTERING THE BAY