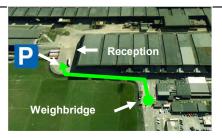

# Reporting/Arrival:

On arrival stop at weighbridge for tare weight ticket

Park vehicle outside warehouse

Report to drivers reception

When instructed drive forwards into loading bay