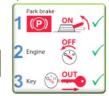

# Reporting/Arrival:

On arrival stop at weighbridge for tare weight ticket

Park vehicle outside warehouse

Report to drivers reception

When instructed drive forwards into loading bay