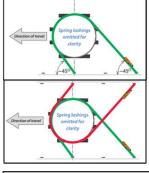

## Loading/Securing:

Stand in green area during loading

Minimum 12 securing points on

each side 24 Total

Well boards in good condition

Unacceptable well-board condition

Vehicle movement prevention

Minimum 12 Straps LC 2000 daN