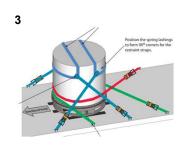

## Loading/Securing:

Stand in green area during loading

Minimum 12 securing points on

each side 24 Total

Well boards in good condition

Unacceptable well-board condition

Vehicle movement prevention

Minimum 12 Straps LC 2000 daN