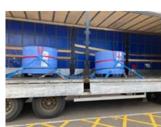

Trostre Works, Llanelli Collection Plan

## Loading:

Monday - Friday 0600-1800hrs

#### **PPE Requirements:**









## Additional Information:











# Reporting/Arrival:



On arrival stop at weighbridge for tare weight ticket



Park vehicle outside warehouse



Report to drivers reception



When instructed drive forwards into loading bay

## Loading/Securing:

Stand in green area during loading



Minimum 12 securing points on

each side 24 Total



Well boards in good condition



Unacceptable well-board condition

Vehicle movement prevention



Minimum 12 Straps LC 2000 daN



LABEL PRESENT



NO KNOTS

Acceptable well-board condition.

**NOT WORN** 

## LOADS MUST BE SECURED IN THE LOADING BAY - PLEASE HAVE STRAPS READY BEFORE ENTERING THE BAY

#### STEEL COILS ON PALLETS









STEEL SHEETS IN BULKS