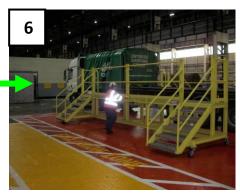

Go through the Gantry, and park in the centre of the red loading area. Ensure your handbrake is on and engine is off.

Open canopy from ground level. Push platforms against trailer, apply brakes and check for movement.

Access your trailer by the platform steps only. You MUST stand in the driver 'Safe Zone' during loading

Exit the Cold Mill by via the one way system. **Be aware of rail** workers.

Pull up to the left exit door. **This will open automatically.** 