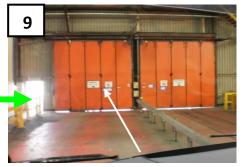

Stop your vehicle in front of the sliding door- press the green button to open.

Continue through the opening when the doors come to a stop. Be aware of oncoming traffic.

Turn right, into the despatch bay.
The door will be labelled 'Door
11'. Please note you will have to
wait if rail movement is occurring.