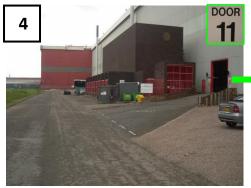

Stop your vehicle in front of the sliding door- press the green button to open.

Continue through the opening when the doors come to a stop. Be aware of oncoming traffic.

Turn right, into the despatch bay.
The door will be labelled 'Door
11'. Please note you will have to
wait if rail movement is occurring.

Go through the Gantry, and park in the centre of the red loading area. Ensure your handbrake is on and engine is off.

Open canopy from ground level. Push platforms against trailer, apply brakes and check for movement.