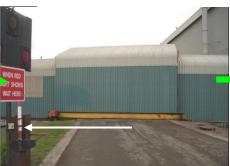

Stop your vehicle in front of the sliding door- press the green button to open.

Continue through the opening when the doors come to a stop. Be aware of oncoming traffic.

Turn right, into the despatch bay.
The door will be labelled 'Door
11'. Please note you will have to
wait if rail movement is occurring.