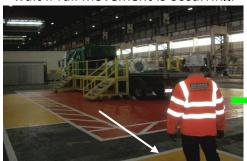

Access your trailer by the platform steps only. You MUST stand in the driver 'Safe Zone' during loading

Exit the Cold Mill by via the one way system. **Be aware of rail** workers.

Pull up to the left exit door. **This will open automatically.** 