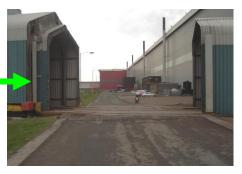

Stop your vehicle in front of the sliding door- press the green button to open.

Continue through the opening when the doors come to a stop. Be aware of oncoming traffic.

Turn right, into the despatch bay.
The door will be labelled 'Door
11'. Please note you will have to
wait if rail movement is occurring.

Go through the Gantry, and park in the centre of the red loading area. Ensure your handbrake is on and engine is off.

Open canopy from ground level. Push platforms against trailer, apply brakes and check for movement.