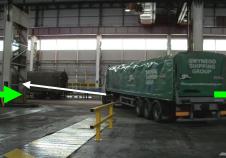

Access your trailer by the platform steps only. You MUST stand in the driver 'Safe Zone' during loading

Exit the Cold Mill by via the one way system. **Be aware of rail** workers.

Pull up to the left exit door. **This will open automatically.** 