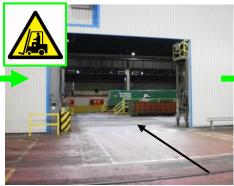

## **Contact Numbers**

Traffic Office: 01633 463525 CM: 01633 462398 YOU MAY BE AUDITED DURING THE
LOADING PROCESS

IF IT'S NOT SAFE,
\_DON'T DOJT!!\_

Drive left out of the Lorry Park and over two Level Crossings.

Stop your vehicle in front of the sliding door- press the green button to open.

Continue through the opening when the doors come to a stop. Be aware of oncoming traffic.

Turn right, into the despatch bay.
The door will be labelled 'Door
11'. Please note you will have to
wait if rail movement is occurring.