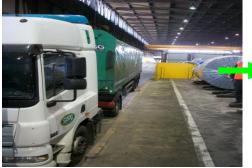

Unsheet your trailer and prepare for loading.

You MUST stand in the adjacent driver 'Safe Zone' during loading

Secure the load in line with the Tata LRG 0008 Load Restraint

Exit the despatch bay via the bay door ahead on the right hand side. Be aware of wagon loaders ahead.