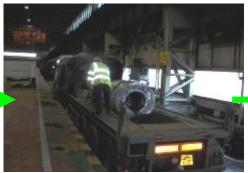

Unsheet your trailer and prepare for loading.

You MUST stand in the adjacent driver 'Safe Zone' during loading

Secure the load in line with the Tata LRG 0008 Load Restraint

Exit the despatch bay via the bay door ahead on the right hand side. Be aware of wagon loaders ahead.