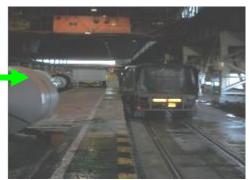

Park trailer adjacent to the furthest forward loading area & wait for the Stocker. Ensure your engine is off and handbrake is on.

Exit from cab into the lorry dock. Access dock wall via steps on trailer, maintaining three points of contact at all times.