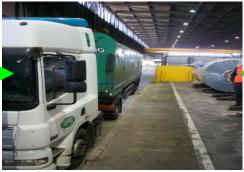

The road entrance is on the left, please note that this is the turning *after* the railway tracks. Marked 'IN'.

You may have to open the bay door using the control panel.

On entering the bay be aware of traffic leaving the Service Centre on your left side.