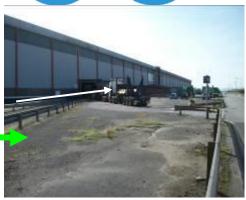

Park trailer adjacent to the furthest forward loading area & wait for the Stocker. Ensure your engine is off and handbrake is on.

Exit from cab into the lorry dock. Access dock wall via steps on trailer, maintaining three points of contact at all times.