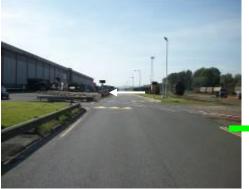

The road entrance is on the left, please note that this is the turning *after* the railway tracks. Marked 'IN'.

You may have to open the bay door using the control panel.

On entering the bay be aware of traffic leaving the Service Centre on your left side.