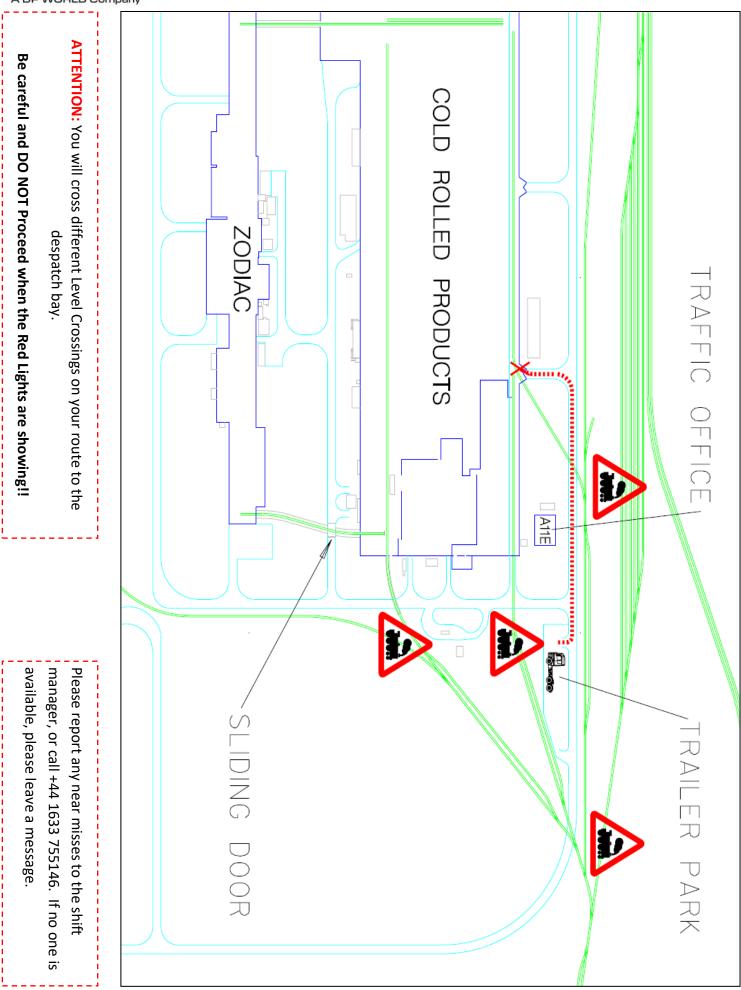

The road entrance is on the left, please note that this is the turning *after* the railway tracks. Marked 'IN'.

You may have to open the bay door using the control panel.

On entering the bay be aware of traffic leaving the Service Centre on your left side.

Park trailer adjacent to the furthest forward loading area & wait for the Stocker. Ensure your engine is off and handbrake is on.

Exit from cab into the lorry dock. Access dock wall via steps on trailer, maintaining three points of contact at all times.

Unsheet your trailer and prepare for loading.

You MUST stand in the adjacent driver 'Safe Zone' during loading

Secure the load in line with the Tata LRG 0008 Load Restraint

Exit the despatch bay via the bay door ahead on the right hand side. Be aware of wagon loaders ahead.