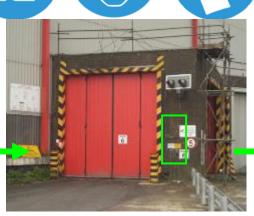

The road entrance is on the left, please note that this is the turning *after* the railway tracks. Marked 'IN'.

You may have to open the bay door using the control panel.

On entering the bay be aware of traffic leaving the Service Centre on your left side.