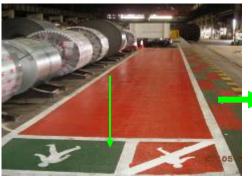

Unsheet your trailer and prepare for loading.

You MUST stand in the adjacent driver 'Safe Zone' during loading

Secure the load in line with the Tata LRG 0008 Load Restraint

Exit the despatch bay via the bay door ahead on the right hand side. Be aware of wagon loaders ahead.