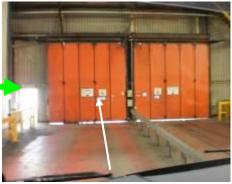

# YOU MAY BE AUDITED DURING THE LOADING PROCESS

IF IT'S NOT SAFE,
\_DON'T DOJT!!\_

Drive left out of the Lorry Park and over two Level Crossings.

Stop your vehicle infront of the sliding door. **Press the green** button to open.

Do not drive through until the doors have stopped moving. Be aware of oncoming traffic.

Turn right, into the despatch bay.
The door will be labelled 'Door 11'.
Please note you will have to wait if rail movement is occurring.