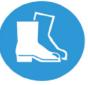

# YOU MAY BE AUDITED DURING THE LOADING PROCESS

IF IT'S NOT SAFE,
\_DON'T DOJT!!\_

Drive left out of the Lorry Park and over two Level Crossings.

Stop your vehicle infront of the sliding door. **Press the green** button to open.