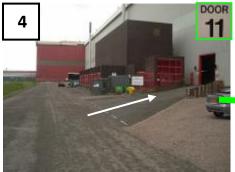

# YOU MAY BE AUDITED DURING THE LOADING PROCESS

IF IT'S NOT SAFE,
\_DON'T DOJT!!\_

Drive left out of the Lorry Park and over two Level Crossings.

Stop your vehicle infront of the sliding door. **Press the green** button to open.

Do not drive through until the doors have stopped moving. Be aware of oncoming traffic.

Turn right, into the despatch bay.
The door will be labelled 'Door 11'.
Please note you will have to wait if rail movement is occurring.