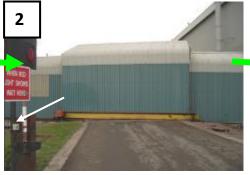

Do not drive through until the doors have stopped moving. Be aware of oncoming traffic.

Turn right, into the despatch bay.
The door will be labelled 'Door 11'.
Please note you will have to wait if rail movement is occurring.

Turn right when entering the Bay.

Park alongside platform in an available loading area and prepare trailer for loading. Ensure your handbrake is on and engine is off.

You MUST stand in the adjacent driver 'Safe Zone' during loading.