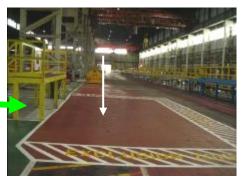

Turn right when entering the Bay.

Park alongside platform in an available loading area and prepare trailer for loading. Ensure your handbrake is on and engine is off.

You MUST stand in the adjacent driver 'Safe Zone' during loading.

Secure your load in line with the TATA LRG0008 Load Restraint Guideline.

To exit, drive straight ahead.
Pull up to the **left** exit door. **It will open automatically.** 