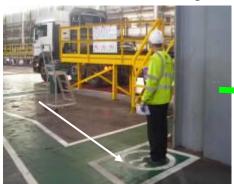

Turn right when entering the Bay.

Park alongside platform in an available loading area and prepare trailer for loading. Ensure your handbrake is on and engine is off.

You MUST stand in the adjacent driver 'Safe Zone' during loading.