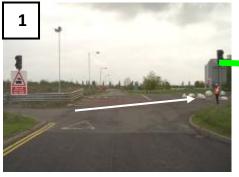

# YOU MAY BE AUDITED DURING THE LOADING PROCESS

IF IT'S NOT SAFE,
\_DON'T DOJT!!\_

Drive left out of the Lorry Park and over two Level Crossings.

Stop your vehicle infront of the sliding door. **Press the green** button to open.

Do not drive through until the doors have stopped moving. Be aware of oncoming traffic.

Turn right, into the despatch bay.
The door will be labelled 'Door 11'.
Please note you will have to wait if rail movement is occurring.