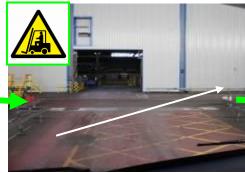

Do not drive through until the doors have stopped moving. Be aware of oncoming traffic.

Turn right, into the despatch bay.
The door will be labelled 'Door 11'.
Please note you will have to wait if rail movement is occurring.

Turn right when entering the Bay.

Park alongside platform in an available loading area and prepare trailer for loading. Ensure your handbrake is on and engine is off.

You MUST stand in the adjacent driver 'Safe Zone' during loading.