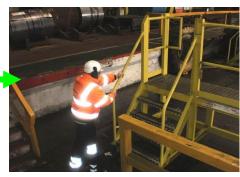

Prepare trailer for loading.

Take collection paperwork to the despatch office opposite the loading area. Follow the designated path.

You MUST stand in the adjacent driver 'Safe Zone' during loading.

Secure the load in line with the Tata Load Restraint Guideline LRG008.