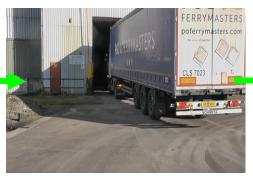

Ensure the Bay is clear of any obstructions and proceed to drive into position. Ensure your engine is off and handbrake on.

Push each platform either side of your trailer into position leaving no gap, apply the brakes and check.