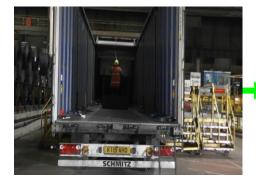

Pull the platforms away from the loading area and apply the brakes.

Return to the Trailer Park to obtain your gate pass.

Be careful and DO NOT Proceed when the Red Lights are showing!!

is available, please leave a message.