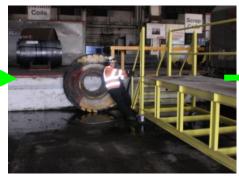

Pull the platforms away from the loading area and apply the brakes.

Return to the Trailer Park to obtain your gate pass.

Be careful and DO NOT Proceed when the Red Lights are showing!!

is available, please leave a message.