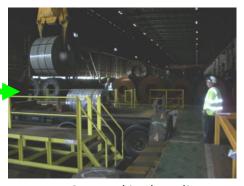

Prepare trailer for loading.

Take collection paperwork to the despatch office opposite the loading area. Follow the designated path.

You MUST stand in the adjacent driver 'Safe Zone' during loading.

Secure the load in line with the Tata Load Restraint Guideline LRG008.