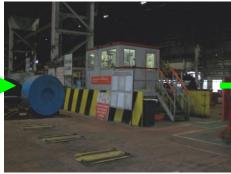

## **Contact Numbers**

Traffic Office: 01633 463525 HCF: 01633 464131 YOU MAY BE AUDITED DURING
\_\_\_THE LOADING PROCESS \_\_\_

IF IT'S NOT SAFE,

DON'T DO IT!!

Use the turning circle provided to drive into the despatch bay.

Ensure the Bay is clear of any obstructions and proceed to drive into position. Ensure your engine is off and handbrake on.

Push each platform either side of your trailer into position leaving no gap, apply the brakes and check.