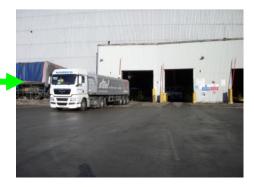

## **Contact Numbers**

Traffic Office: 01633 463525 HCF: 01633 464131 YOU MAY BE AUDITED DURING
\_\_\_THE LOADING PROCESS \_\_\_

IF IT'S NOT SAFE,

DON'T DO IT!!

Use the turning circle provided to drive into the despatch bay.

Ensure the Bay is clear of any obstructions and proceed to drive into position. Ensure your engine is off and handbrake on.

Push each platform either side of your trailer into position leaving no gap, apply the brakes and check.