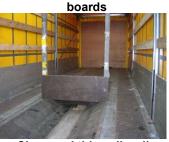

## Loading/Securing:

Stand in green area during loading

DOORS MUST BE KEPT CLOSED WHEN

No loose or damaged well

Straps LC 2000 daN

Clean and tidy coil well

LOADS MUST BE SECURED IN THE LOADING BAY – PLEASE HAVE STRAPS READY BEFORE ENTERING THE BAY

## Loading/Securing:

Stand in green area during loading

DOORS MUST BE KEPT CLOSED WHEN DRIVING ON SITE

Straps LC 2000 daN

**NOT WORN** 

Clean and tidy trailer bed