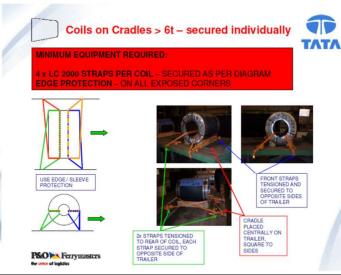

## Loading/Securing:

Stand in green area during loading

DOORS MUST BE KEPT CLOSED WHEN

No loose or damaged well

Straps LC 2000 daN

Clean and tidy coil well

LOADS MUST BE SECURED IN THE LOADING BAY – PLEASE HAVE STRAPS READY BEFORE ENTERING THE BAY