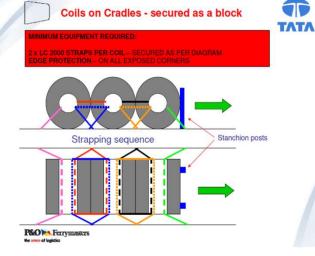

## Loading/Securing:

Stand in green area during loading

DOORS MUST BE KEPT CLOSED WHEN

No loose or damaged well

Straps LC 2000 daN

Clean and tidy coil well

LOADS MUST BE SECURED IN THE LOADING BAY – PLEASE HAVE STRAPS READY BEFORE ENTERING THE BAY