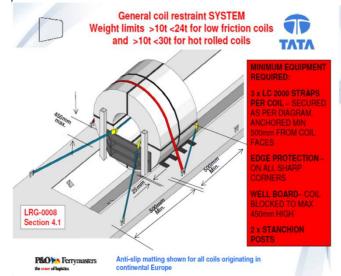

## Loading/Securing:

Stand in green area during loading

DOORS MUST BE KEPT CLOSED WHEN

No loose or damaged well

Straps LC 2000 daN

Clean and tidy coil well

LOADS MUST BE SECURED IN THE LOADING BAY – PLEASE HAVE STRAPS READY BEFORE ENTERING THE BAY

## Loading/Securing:

Stand in green area during loading

DOORS MUST BE KEPT CLOSED WHEN DRIVING ON SITE

Straps LC 2000 daN

**NOT WORN** 

Clean and tidy trailer bed

## LOADS MUST BE SECURED IN THE LOADING BAY - PLEASE HAVE STRAPS READY BEFORE ENTERING THE BAY