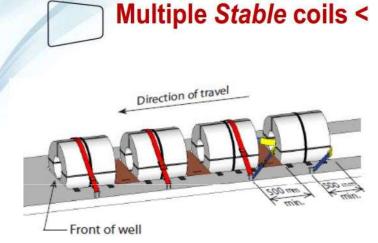

## Loading/Securing:

Stand in green area during loading

DOORS MUST BE KEPT CLOSED WHEN

No loose or damaged well

Straps LC 2000 daN

Clean and tidy coil well

LOADS MUST BE SECURED IN THE LOADING BAY – PLEASE HAVE STRAPS READY BEFORE ENTERING THE BAY

## Loading/Securing:

Stand in green area during loading

DOORS MUST BE KEPT CLOSED WHEN DRIVING ON SITE

Straps LC 2000 daN

**NOT WORN** 

Clean and tidy trailer bed

## LOADS MUST BE SECURED IN THE LOADING BAY - PLEASE HAVE STRAPS READY BEFORE ENTERING THE BAY