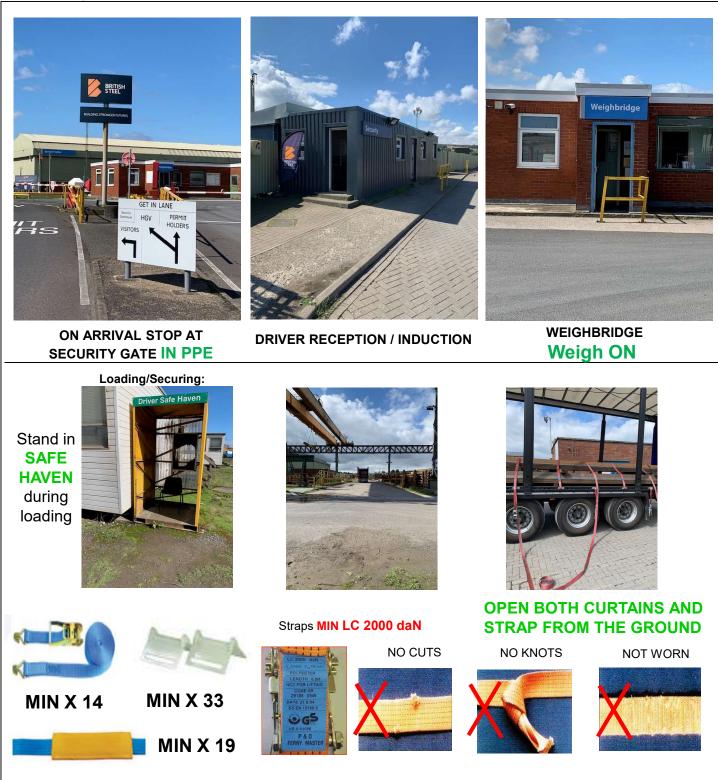

## British Steel, Skinningrove Gantries Collection Plan Grouser Bars

**Reporting/Arrival:** 

POST CODE: TS13 4ET

Monday - Friday 0700-1900

LOADS MUST BE SECURED IN THE LOADING BAY – PLEASE HAVE STRAPS READY BEFORE ENTERING THE BAY

SECURING INFORMATION ON REVERSE SIDE

## ALL EXPORT LOADS MUST BE LOADED AS FOR A 2 AXLE TRACTOR UNIT TO AVOID AXLE WEIGHT ISSUES ON THE CONTINENT

4.3 Export loads - Timber 'H' frame system

MIN X 14 MIN X 33

View from the front showing position of timber 'H' frames ensuring all packs are blocked, also shows position of web lashings

Min X 19 apply closest to the ratchet