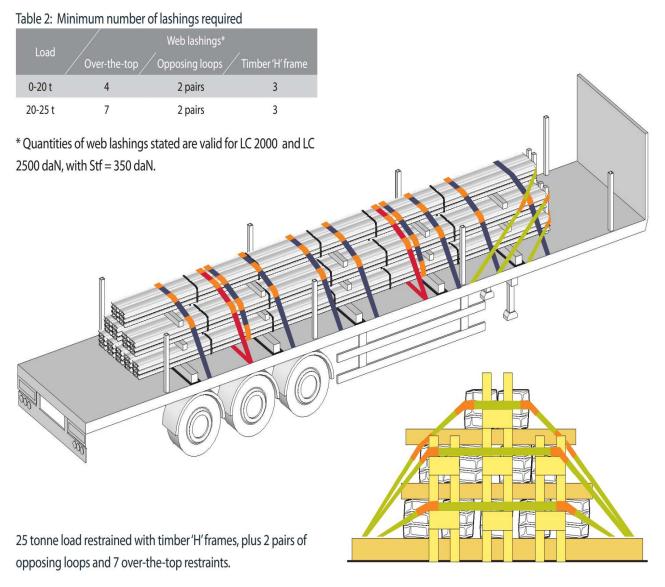

## ALL EXPORT LOADS MUST BE LOADED AS FOR A 2 AXLE TRACTOR UNIT TO AVOID AXLE WEIGHT ISSUES ON THE CONTINENT

4.3 Export loads - Timber 'H' frame system

MIN X 14 MIN X 33

View from the front showing position of timber 'H' frames ensuring all packs are blocked, also shows position of web lashings

Min X 19 apply closest to the ratchet