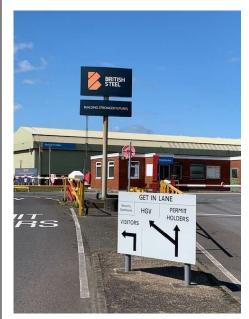

### Reporting/Arrival:

**ON ARRIVAL STOP AT SECURITY GATE IN PPE** 

**DRIVER RECEPTION / INDUCTION** 

WEIGHBRIDGE Weigh ON

Loading/Securing:

**MIN X 18 MIN X 72** 

Straps MIN LC 2000 daN

NO CUTS