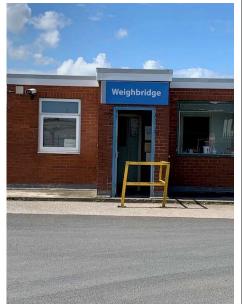

### Reporting/Arrival:

**ON ARRIVAL STOP AT SECURITY GATE IN PPE** 

**DRIVER RECEPTION / INDUCTION** 

WEIGHBRIDGE Weigh ON

Loading/Securing:

**MIN X 18 MIN X 72** 

Straps MIN LC 2000 daN

NO CUTS