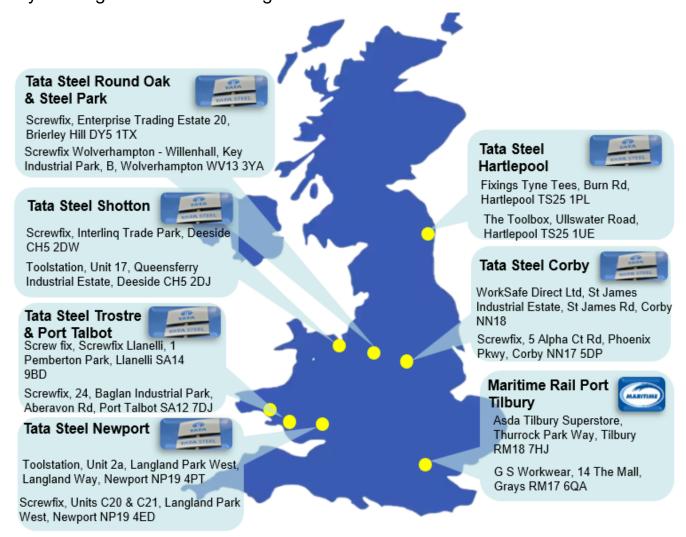

## Personal Protective Equipment (PPE) is Mandatory

The below map shows the Tata Steel UK collection locations and with details of local PPE suppliers.

Please can you check all drivers have everything or send them to the nearest supplier to buy missing PPE before arriving at site.

Please consult the Locations page of our Carrier Info website <a href="https://carrierinfo.poferrymasters.com/">https://carrierinfo.poferrymasters.com/</a> to understand what equipment is required at the Tata Steel point of loading

Please then download the directional and information map to the equipment closest to the collection point:

Driver Equipment Suppliers | P&O Ferrymasters (poferrymasters.com)