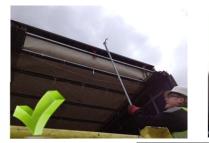

### **Personal Protective Equipment**

• The Seven items of PPE that every driver should have:

• Loading at No.5 Gantry must have a Roof Pole: