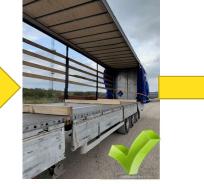

## P&O Driver Safety Standards for British Steel Skinningrove



### **Personal Protective Equipment**

• The Seven items of PPE that every driver should have:

• Loading at No.5 Gantry must have a Roof Pole:



## Site Standards

All incidents/ injuries MUST be reported immediately!







+44 1287 593045 Security

### Site Standards























# Go to Weighbridge







Weighbridge 🔿

### Go to Loading - Ponderosa

#### Insert Route Map Pic















WAIT HERE DURING LOADING!

#### Go to Loading – No.5 Gantry/Fab Road

#### Insert Route Map Pic





CRANE OPERATING OVERHEAD





Climbing onto loaded vehicles is prohibited













WAIT HERE DURING LOADING!

### Be kind, courteous and polite at all times!