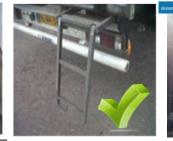

### **Personal Protective Equipment**

• The Seven items of PPE that every driver should have:

• Loading at No.5 Gantry must have a Roof Pole: