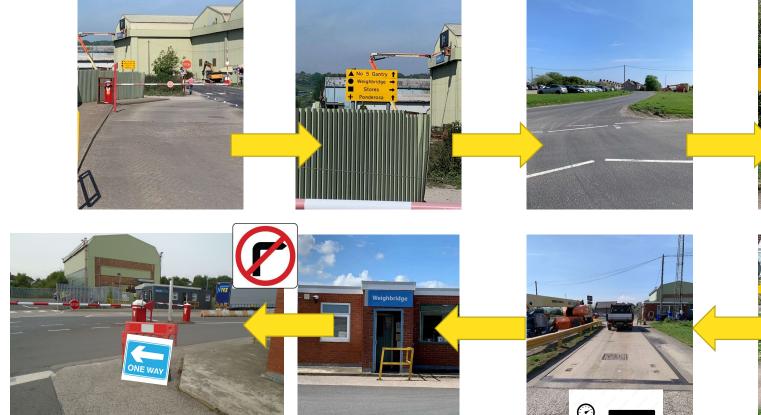

# Go to Weighbridge

Weighbridge 🔿

### Go to Loading - Ponderosa

#### Insert Route Map Pic

WAIT HERE DURING LOADING!

#### Go to Loading – No.5 Gantry/Fab Road

#### Insert Route Map Pic

CRANE OPERATING OVERHEAD

Climbing onto loaded vehicles is prohibited

WAIT HERE DURING LOADING!