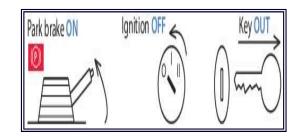

### **Personal Protective Equipment**

• The Seven items of PPE that every driver should have:

• Loading at No.5 Gantry must have a Roof Pole: