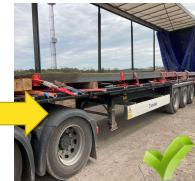

## P&O Driver Safety Standards for British Steel Skinningrove



### **Personal Protective Equipment**

• The Seven items of PPE that every driver should have:

• Loading at No.5 Gantry must have a Roof Pole:



## Site Standards

All incidents/ injuries MUST be reported immediately!







+44 1287 593045 Security

### Site Standards























# Go to Weighbridge







Weighbridge 🔿

### Go to Loading - Ponderosa

#### Insert Route Map Pic















WAIT HERE DURING LOADING!

#### Go to Loading – No.5 Gantry/Fab Road

#### Insert Route Map Pic





CRANE OPERATING OVERHEAD





Climbing onto loaded vehicles is prohibited













WAIT HERE DURING LOADING!

### Be kind, courteous and polite at all times!