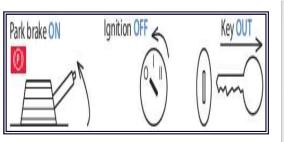

## P&O Driver Safety Standards for British Steel Skinningrove



### **Personal Protective Equipment**

• The Seven items of PPE that every driver should have:

• Loading at No.5 Gantry must have a Roof Pole:



## Site Standards

All incidents/ injuries MUST be reported immediately!







+44 1287 593045 Security

### Site Standards























# Go to Weighbridge







Weighbridge 🔿

### Go to Loading - Ponderosa

#### Insert Route Map Pic















WAIT HERE DURING LOADING!

#### Go to Loading – No.5 Gantry/Fab Road

#### Insert Route Map Pic





CRANE OPERATING OVERHEAD





Climbing onto loaded vehicles is prohibited













WAIT HERE DURING LOADING!

### Be kind, courteous and polite at all times!