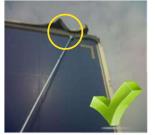

### **Personal Protective Equipment**

• The Seven items of PPE that every driver should have:

• Loading at No.5 Gantry must have a Roof Pole: