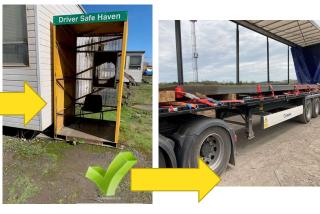

### **Personal Protective Equipment**

• The Seven items of PPE that every driver should have:

• Loading at No.5 Gantry must have a Roof Pole: