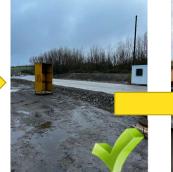

## P&O Driver Safety Standards for British Steel Skinningrove



### **Personal Protective Equipment**

• The Seven items of PPE that every driver should have:

• Loading at No.5 Gantry must have a Roof Pole:



## Site Standards

All incidents/ injuries MUST be reported immediately!







+44 1287 593045 Security

### Site Standards























# Go to Weighbridge







Weighbridge 🔿

### Go to Loading - Ponderosa

#### Insert Route Map Pic















WAIT HERE DURING LOADING!

#### Go to Loading – No.5 Gantry/Fab Road

#### Insert Route Map Pic





CRANE OPERATING OVERHEAD





Climbing onto loaded vehicles is prohibited













WAIT HERE DURING LOADING!

### Be kind, courteous and polite at all times!