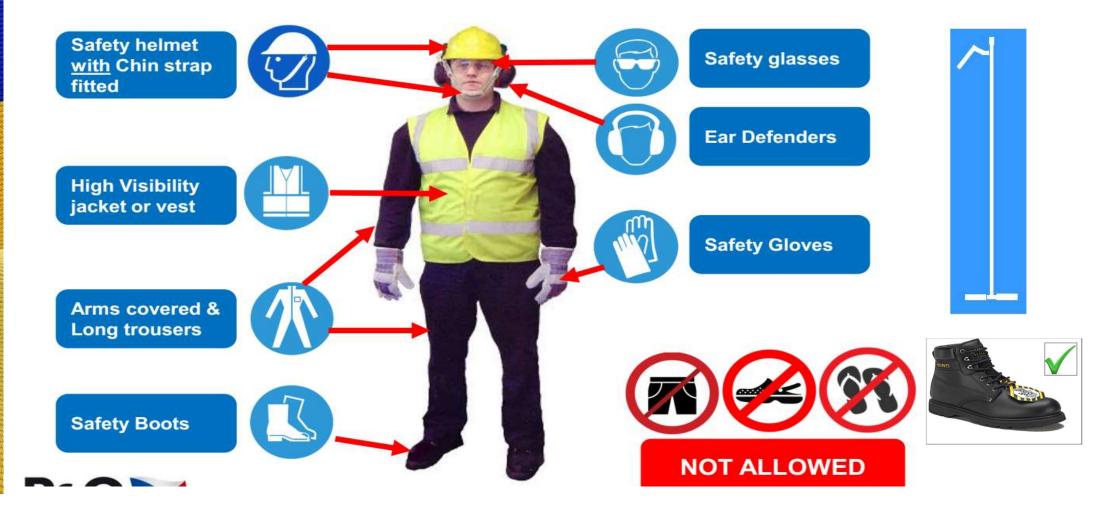

### **Personal Protective Equipment**

• The Seven items of PPE that every driver should have:

• Loading at No.5 Gantry must have a Roof Pole: