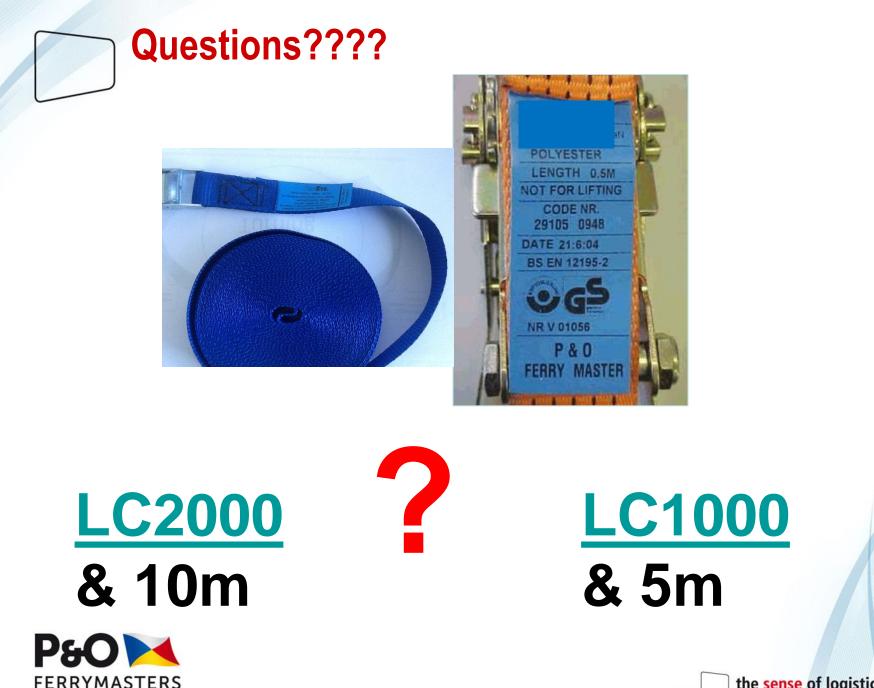

## Webbing Straps ...



FERRYMASTERS



Knotted webbing should not be used. A cut lashing should not be joined by knotting.















P&O

FERRYMASTERS

Floor Cassettes

10m straps. X 4 over each stack + 1 over middle packs = 13 IN TOTAL



External wall panels on bottom, internal on top

10m straps. X 4 over each stack + 2 over middle packs = 14 IN TOTAL

the sense of logistics

PSO FERRYMASTERS



Mixed load of External wall panels, Loose material and internal wall panels **10m Straps.** 

X 4 over each stack + 2 over middle packs = 14 IN TOTAL









Mixed load of External wall panels, Loose material and internal wall panels

10m Straps. X 3 over each stack + 2 over middle packs =11 IN TOTAL













Mixed load of Roof panels, Apex panels and loose material

10m Straps. X 8 over front stack, 4 over middle and back stacks = 16 IN TOTAL









Mixed load of Roof panels, Apex panels and loose material

10m St