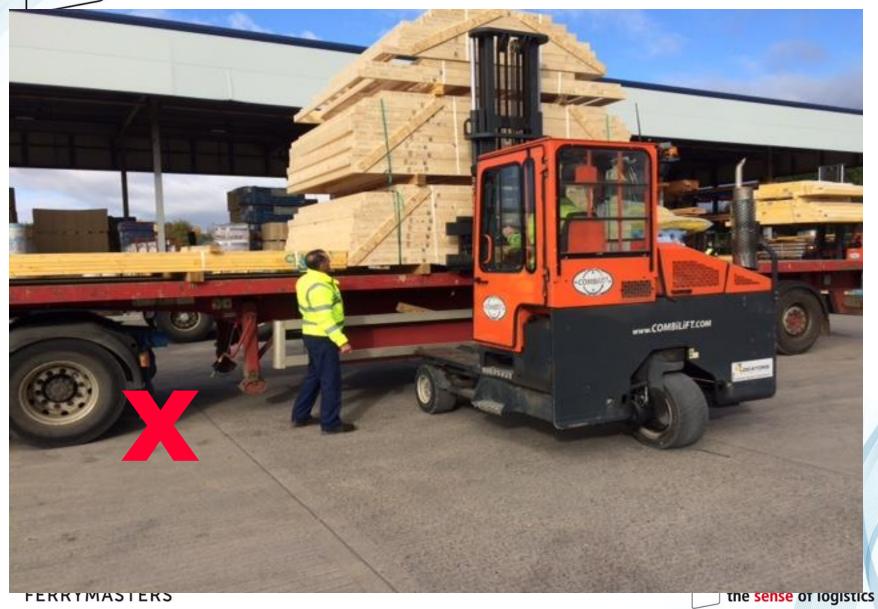

middle packs = 13 IN TOTAL



External wall panels on bottom, internal on top

10m straps. X 4 over each stack + 2 over middle packs = 14 IN TOTAL

the sense of logistics

PSO FERRYMASTERS



Mixed load of External wall panels, Loose material and internal wall panels **10m Straps.** 

X 4 over each stack + 2 over middle packs = 14 IN TOTAL









Mixed load of External wall panels, Loose material and internal wall panels

10m Straps. X 3 over each stack + 2 over middle packs =11 IN TOTAL













Mixed load of Roof panels, Apex panels and loose material

10m Straps. X 8 over front stack, 4 over middle and back stacks = 16 IN TOTAL









Mixed load of Roof panels, Apex panels and loose material

10m Straps. X 11 spread over whole load including intermediate layers = 11 IN TOTAL











## Working at height NO CLIMBING