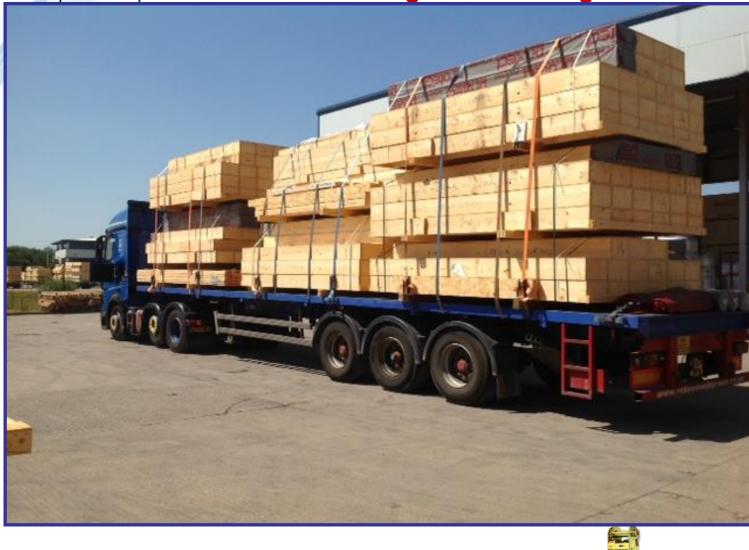

## Webbing Straps ...

FERRYMASTERS

Knotted webbing should not be used. A cut lashing should not be joined by knotting.

P&O

FERRYMASTERS

Floor Cassettes

10m straps. X 4 over each stack + 1 over middle packs = 13 IN TOTAL