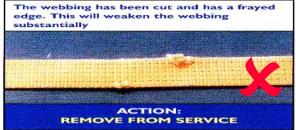

## Webbing Straps ...

FERRYMASTERS

Knotted webbing should not be used. A cut lashing should not be joined by knotting.

P&O

FERRYMASTERS

Floor Cassettes

10m straps. X 4 over each stack + 1 over middle packs = 13 IN TOTAL