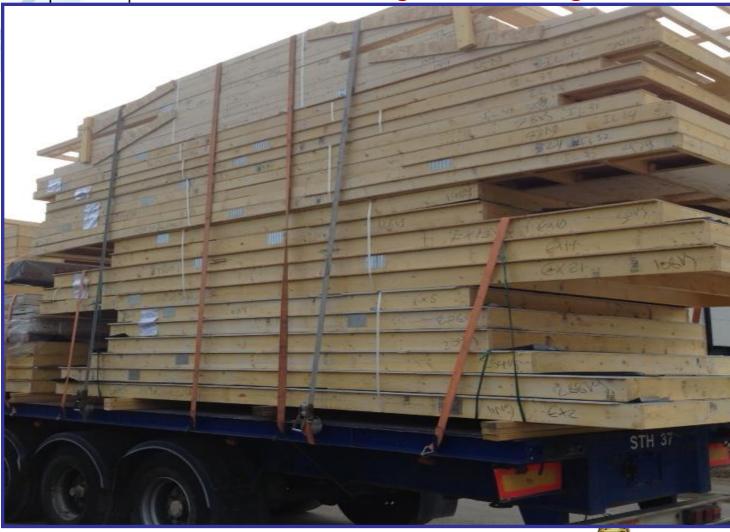

External wall panels on bottom, internal on top

10m straps. X 4 over each stack + 2 over middle packs = 14 IN TOTAL

the sense of logistics

PSO FERRYMASTERS

Mixed load of External wall panels, Loose material and internal wall panels **10m Straps.** 

X 4 over each stack + 2 over middle packs = 14 IN TOTAL

Mixed load of External wall panels, Loose material and internal wall panels

10m Straps. X 3 over each stack + 2 over middle packs =11 IN TOTAL

Mixed load of Roof panels, Apex panels and loose material