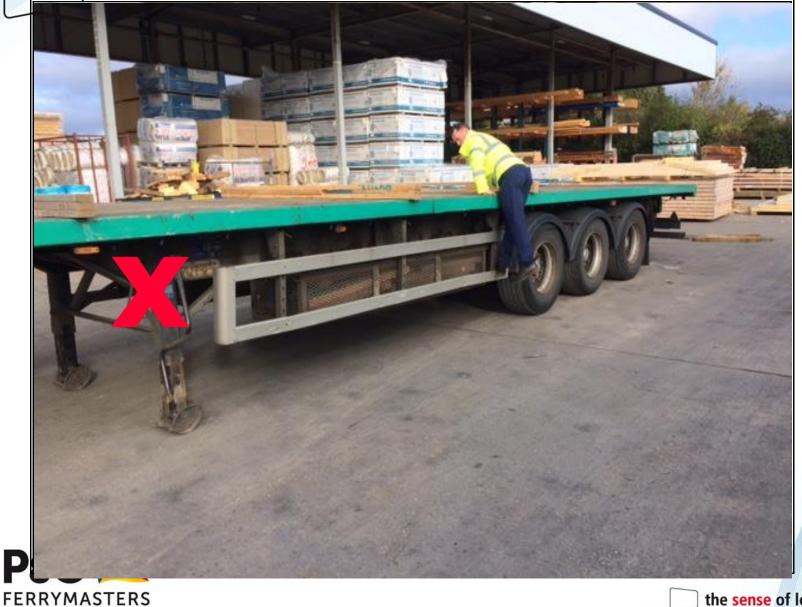

ls on bottom, internal on top

10m straps. X 4 over each stack + 2 over middle packs = 14 IN TOTAL

the sense of logistics

PSO FERRYMASTERS



Mixed load of External wall panels, Loose material and internal wall panels **10m Straps.** 

X 4 over each stack + 2 over middle packs = 14 IN TOTAL









Mixed load of External wall panels, Loose material and internal wall panels

10m Straps. X 3 over each stack + 2 over middle packs =11 IN TOTAL













Mixed load of Roof panels, Apex panels and loose material

10m Straps. X 8 over front stack, 4 over middle and back stacks = 16 IN TOTAL









Mixed load of Roof panels, Apex panels and loose material

10m Straps. X 11 spread over whole load including intermediate layers = 11 IN TOTAL











## Working at height NO CLIMBING