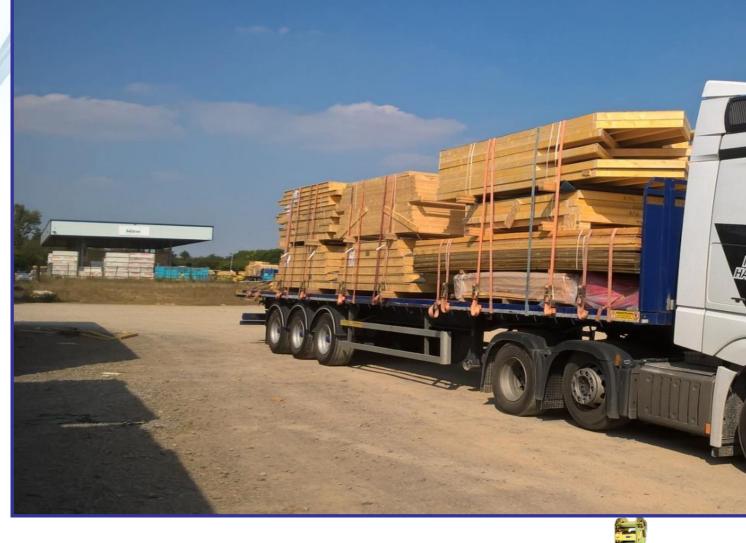

External wall panels on bottom, internal on top

10m straps. X 4 over each stack + 2 over middle packs = 14 IN TOTAL

the sense of logistics

PSO FERRYMASTERS

Mixed load of External wall panels, Loose material and internal wall panels **10m Straps.** 

X 4 over each stack + 2 over middle packs = 14 IN TOTAL

Mixed load of External wall panels, Loose material and internal wall panels

10m Straps. X 3 over each stack + 2 over middle packs =11 IN TOTAL

Mixed load of Roof panels, Apex panels and loose material