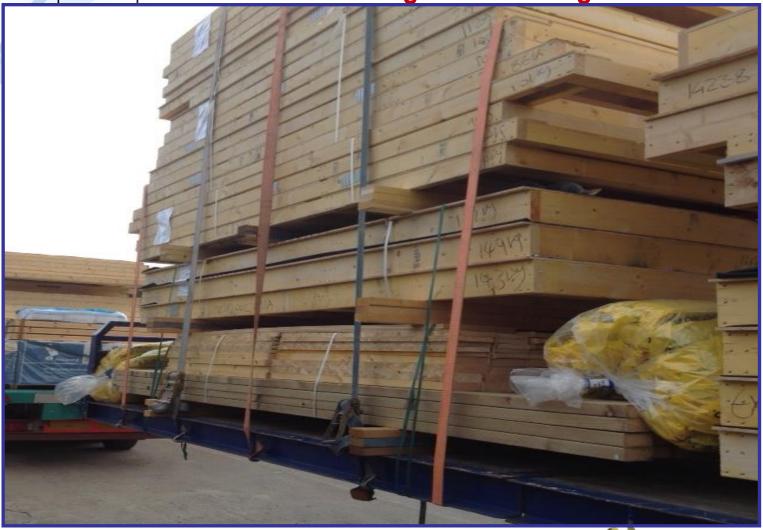

X 4 over each stack + 2 over middle packs = 14 IN TOTAL

Mixed load of External wall panels, Loose material and internal wall panels

10m Straps. X 3 over each stack + 2 over middle packs =11 IN TOTAL

Mixed load of Roof panels, Apex panels and loose material

10m Straps. X 8 over front stack, 4 over middle and back stacks = 16 IN TOTAL

Mixed load of Roof panels, Apex panels and loose material

10m Straps. X 11 spread over whole load including intermediate layers = 11 IN TOTAL