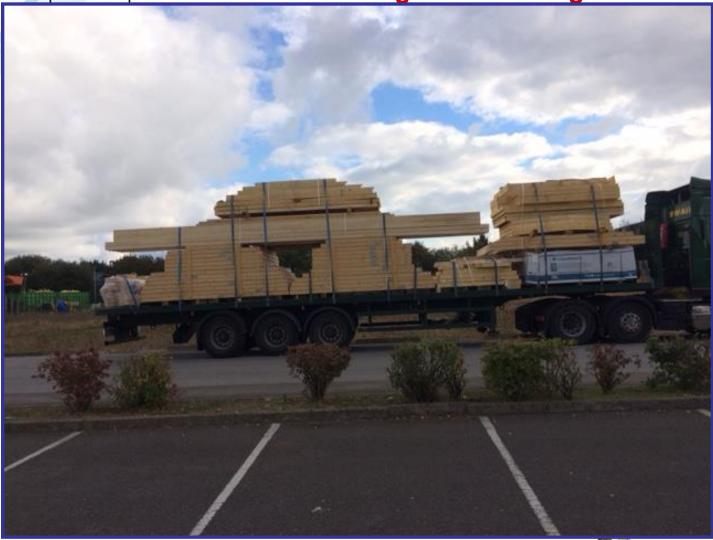

X 4 over each stack + 2 over middle packs = 14 IN TOTAL

Mixed load of External wall panels, Loose material and internal wall panels

10m Straps. X 3 over each stack + 2 over middle packs =11 IN TOTAL

Mixed load of Roof panels, Apex panels and loose material

10m Straps. X 8 over front stack, 4 over middle and back stacks = 16 IN TOTAL

Mixed load of Roof panels, Apex panels and loose material

10m Straps. X 11 spread over whole load including intermediate layers = 11 IN TOTAL