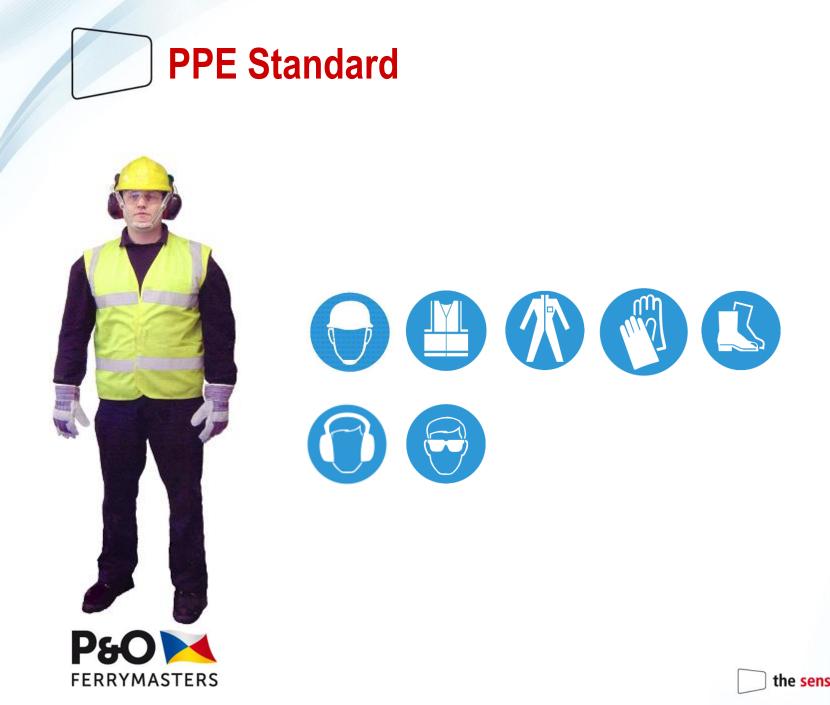

## Webbing Straps ...



FERRYMASTERS



Knotted webbing should not be used. A cut lashing should not be joined by knotting.















P&O

FERRYMASTERS

Floor Cassettes

10m straps. X 4 over each stack + 1 over middle packs = 13 IN TOTAL



External wall panels on bottom, internal on top

10m straps. X 4 over each stack + 2 over middle packs = 14 IN TOTAL

the sense of logistics

PSO FERRYMASTERS



Mixed load of External wall panels, Loose material and internal wall panels **10m Straps.** 

X 4 over each stack + 2 over middle packs = 14 IN TOTAL









Mixed load of External wall panels, Loose material and internal wall panels

10m Straps. X 3 over each stack + 2 over middle packs =11 IN TOTAL













Mixed load of Roof panels, Apex panels and loose material

10m Straps. X