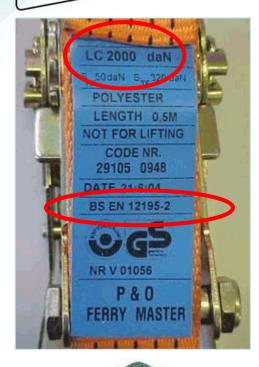

## Webbing Straps ...

FERRYMASTERS

Knotted webbing should not be used. A cut lashing should not be joined by knotting.

P&O

FERRYMASTERS

Floor Cassettes

10m straps. X 4 over each stack + 1 over middle packs = 13 IN TOTAL