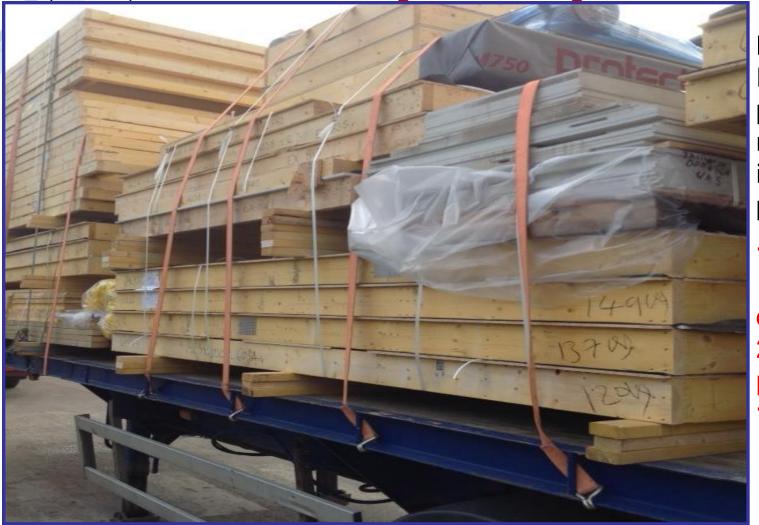

External wall panels on bottom, internal on top

10m straps. X 4 over each stack + 2 over middle packs = 14 IN TOTAL

the sense of logistics

PSO FERRYMASTERS

Mixed load of External wall panels, Loose material and internal wall panels **10m Straps.** 

X 4 over each stack + 2 over middle packs = 14 IN TOTAL

Mixed load of External wall panels, Loose material and internal wall panels

10m Straps. X 3 over each stack + 2 over middle packs =11 IN TOTAL

Mixed load of Roof panels, Apex panels and loose material