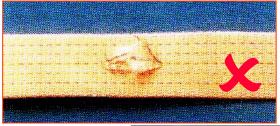

## Webbing Straps ...

FERRYMASTERS

Knotted webbing should not be used. A cut lashing should not be joined by knotting.

P&O

FERRYMASTERS

Floor Cassettes

10m straps. X 4 over each stack + 1 over middle packs = 13 IN TOTAL