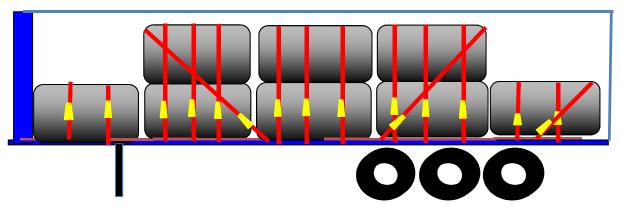

## Medite / Smartply Load Restraint

= X 19 2000daN or higher

2 straps to be applied on the front top row of stacks, crossed over and pulling in a rearwards direction.

2 straps to be applied on the rear top row of stacks and 2 straps to be applied on the rear bottom row of stacks, crossed over and pulling in a forwards direction.

3 straps applied over the top of each double stack

\*Number of stacks shown is example only to show restraint application method. More stacks could be loaded.

This document displays the minimum recommended restraints. Every driver has the right to apply additional restraints.