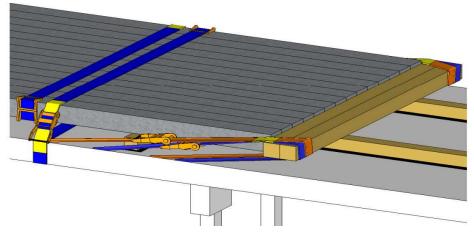

## Load Restraint Requirements

## WINTER WEATHER PERIOD 1<sup>st</sup> November to 31<sup>st</sup> March Apply Anti-slip Matting to both sides of ALL the Timbers

- $\checkmark$  Anti-slip matting beneath supporting timbers.
- ✓ 2off timbers with a minimum cross section of 125mm x 125mm must be used.
- $\checkmark$  4 webbing straps pulling rearwards (2 on each side the of load).
- ✓ Minimum of LC 2000 daN webbing straps.
- $\checkmark$  Webbing sleeve edge protection as required.
- ✓ Minimize gaps between product and blocking arrangement.