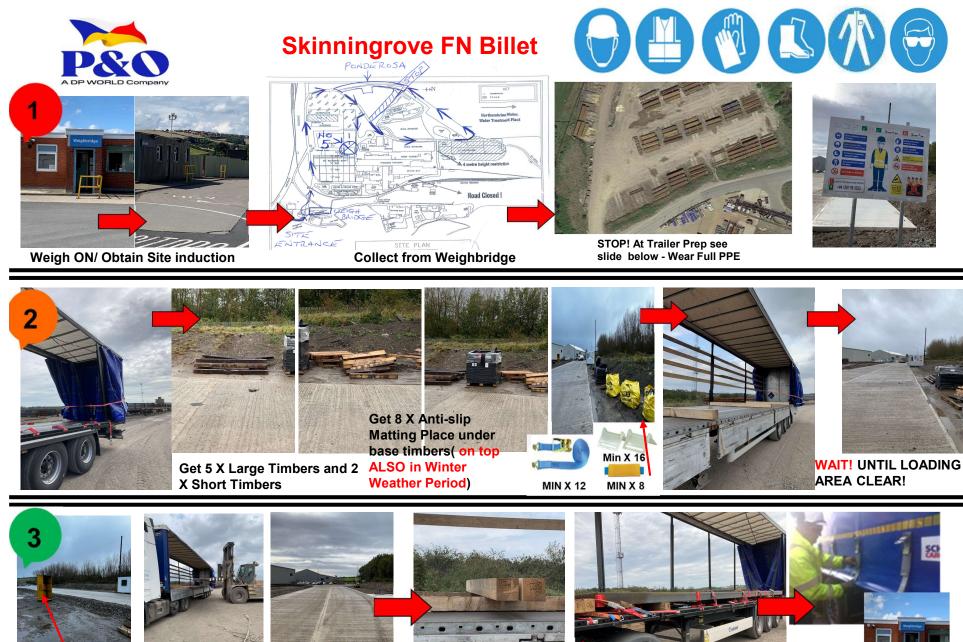

WAIT HERE **DURING LOADING!** 

Move forward to strap load

WEIGH OFF

Ponderosa current layout

Key: Trailer Prep and Timber Storage = Cabin = Driver Safe Haven = Edge Protection Storage = Securing Area =