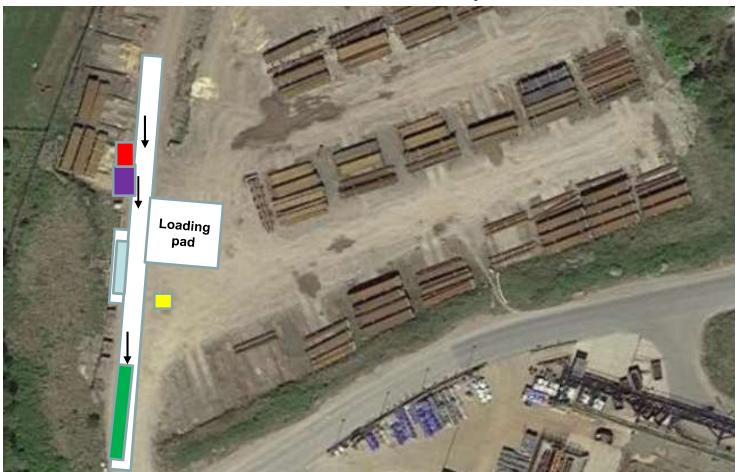

## Load Restraint Requirements

## WINTER WEATHER PERIOD 1<sup>st</sup> November to 31<sup>st</sup> March Apply Anti-slip Matting to both sides of ALL the Timbers

- $\checkmark$  Anti-slip matting beneath supporting timbers.
- ✓ 2off timbers with a minimum cross section of 125mm x 125mm must be used.
- $\checkmark$  4 webbing straps pulling rearwards (2 on each side the of load).
- ✓ Minimum of LC 2000 daN webbing straps.
- $\checkmark$  Webbing sleeve edge protection as required.
- ✓ Minimize gaps between product and blocking arrangement.